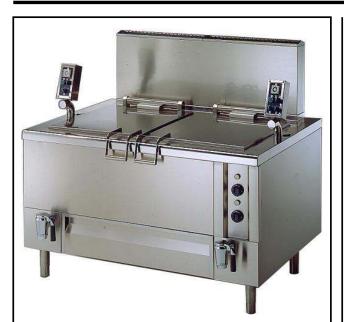

# Electrolux PROFESSIONAL

Modular Cooking Range Line Electric Automatic Pasta Cooker 2x190lt

291163 (CR42E)

380-lt electric automatic pasta cooker with 2 wells and 2 baskets

### **Main Features**

- High productivity cooking machine for pasta, rice and vegetables. Ideal solution for cooking centers, hospitals, schools canteens, deli, hotels. It is also used in the food industry and in production laboratories.
- Elevating baskets automatically tilted at the end of the cooking cycle by an electro mechanic linear activator fed at low tension (24 V).
- Automatic water filling and automatic water topping up by electovalves and electronic switchboard.
- Steam flow controlled through ball valve.
- Simple and functional control panel equipped with transparent plexiglass cover for additional protection.
- Electrovalve with probe prevents heating when there is no water in the well.
- ON/OFF switch with indicator light to show machine is on.
- Automatic ignition integrated in the electronic board.

## Construction

- Electronic control for end limit of the baskets.
- Steam supply pressure 0.5 bar.
- Controls and safety unit consist of safety valve, depressurising valve and pressure gauge.
- Cooking basket and all other parts in contact with water made from 316 AISI stainless steel.
- Large drainage tap sized 2" with insulated handle positioned on the front of the appliance.
- Heating by stainless steel burners.

#### Number of wells: 2 Usable well dimensions 625 mm (width): Usable well dimensions (height): 410 mm Usable well dimensions 640 mm (depth): 190 lt MIN; 190 lt MAX Well capacity: External dimensions, Width: 1600 mm External dimensions, 1280 mm Depth: External dimensions, Height: 850 mm Net weight: 380 kg Number of baskets: 2