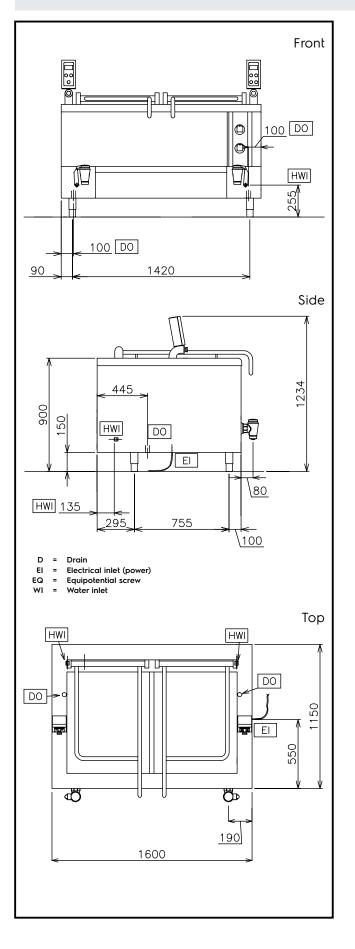

#### Number of wells: 2 Usable well dimensions 625 mm (width): Usable well dimensions (height): 410 mm Usable well dimensions 640 mm (depth): 190 lt MIN; 190 lt MAX Well capacity: External dimensions, Width: 1600 mm External dimensions, 1280 mm Depth: External dimensions, Height: 850 mm Net weight: 380 kg Number of baskets: 2